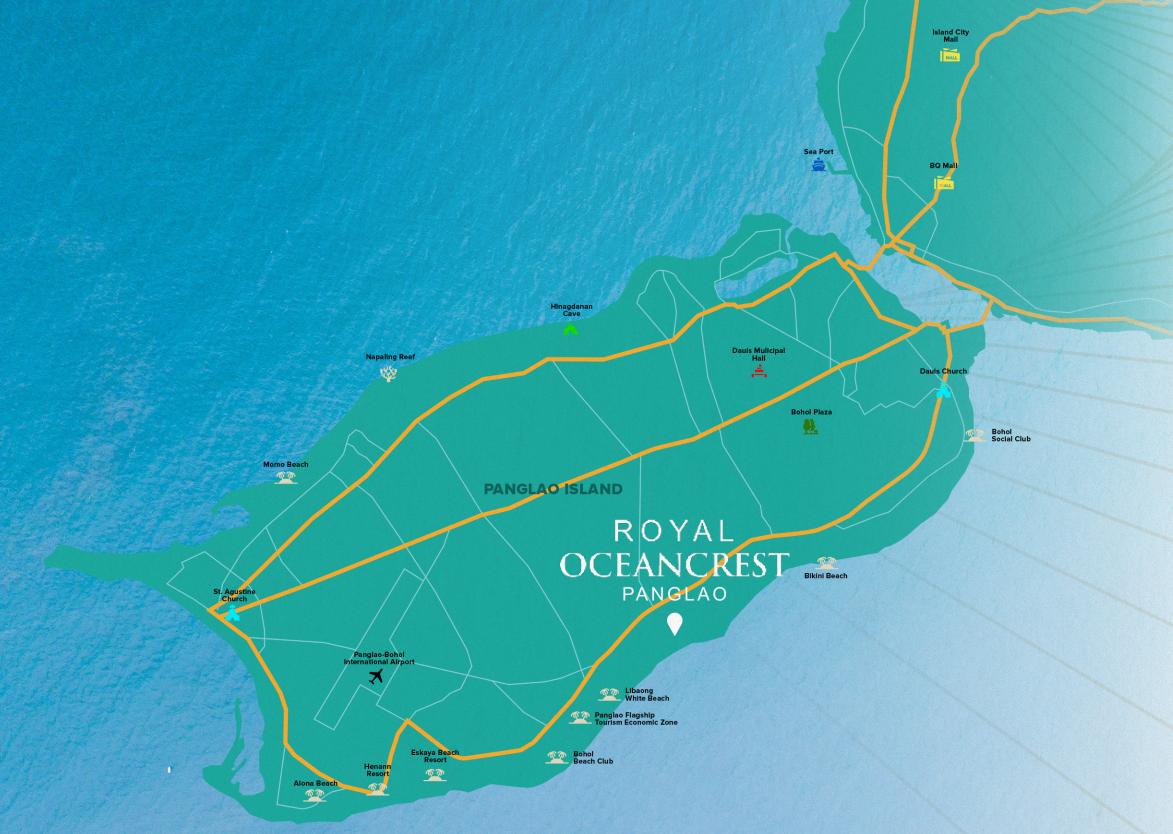

## PANGLAO ISLAND

The new address of Royal Oceancrest is the same place where you can find the top tourist destinations in the Philippines. Investing in this area will feel like owning a piece of paradise.

### PANGLAO ISLAND

Everything you'd want in an island is here in Bohol – pristine white sand beaches, the Chocolate Hills, Tarsier, world-class diving sites, as well as shopping malls, an international airport... the list just keeps growing. Don't miss out on this great tourism potential that the island offers.

| 4.6 km  | Panglao Flagship Tourism Economic Zone ᅇ |
|---------|------------------------------------------|
| 8.5 km  | Alona Beach 👳                            |
| 12 km   | Tagbilaran Seaport 🚖                     |
| 12.6 km | Island City Mall 📠                       |
| 12.8 km | Tagbilaran Uptown IT Hub 🔤               |
| 13.7 km | Bohol-Panglao International Airport 🛪    |