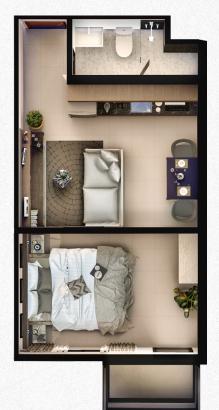

#### **ROYAL OCEANCREST PANGLAO 2**

Typical Unit Floor Plan

1-BEDROOM A

with balcony 30 sqm

#### UNIT FEATURES

Painted walls Tiled living, dining, bedroom, and bathroom Kitchen counter, sink, and cabinets Toilet and bathroom fixtures Smart door lock Provision for telephone, cable, internet lines, and window-type aircon

1 - BEDROOM B with balcony 44 sqm