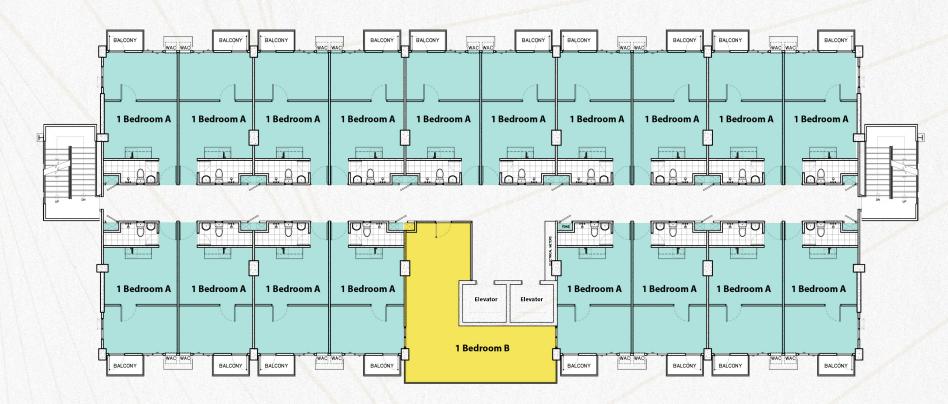

#### ROYAL OCEANCREST PANGLAO 2

Tower A Typical Building Plan

#### **REGULAR FLOORS: FLOORS 2-5, 8-11, 15-17**

#### **ROYAL OCEANCREST PANGLAO 2**

Typical Unit Floor Plan

1-BEDROOM A

with balcony 30 sqm

1 - BEDROOM B with balcony 44 sqm