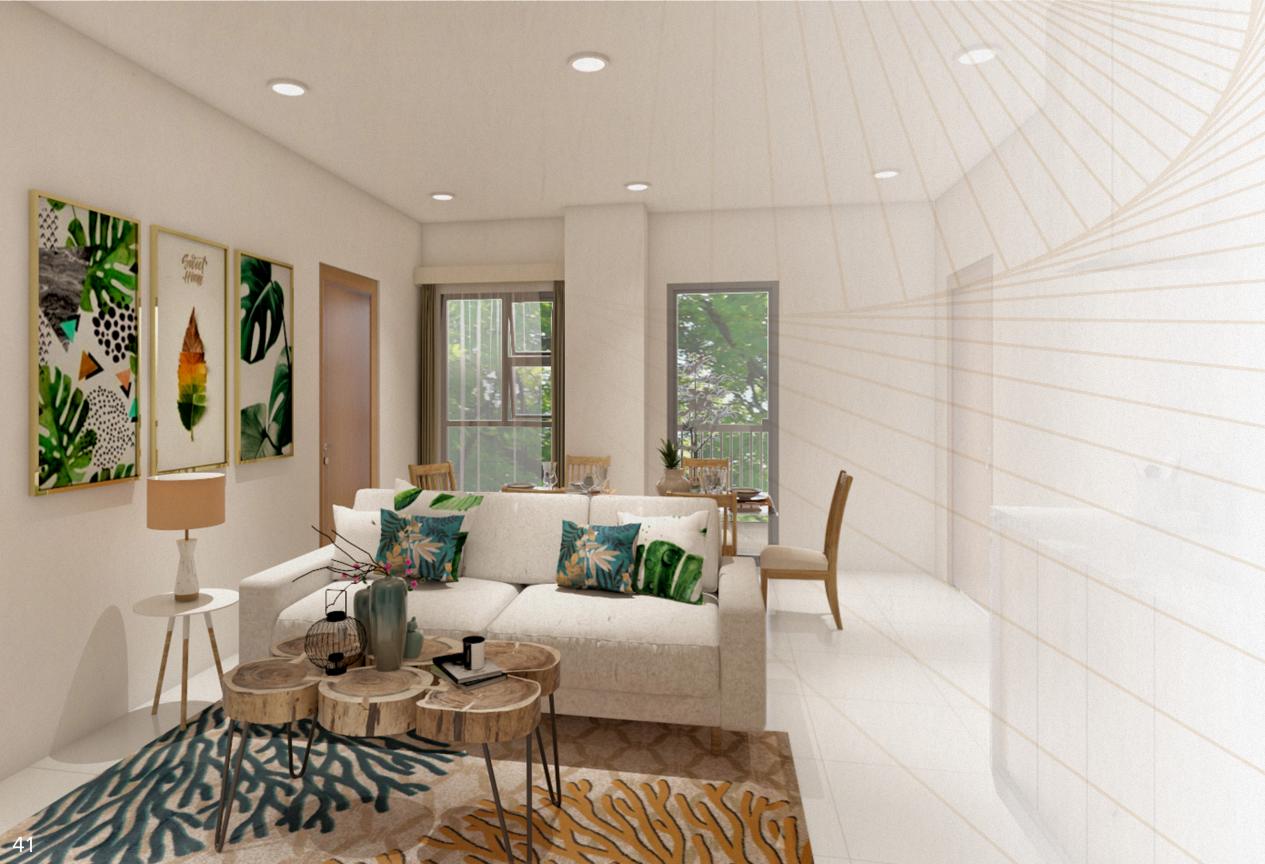

### DESIGNED FOR THE DYNAMIC TRAVELER

As you enter the unit, you will be greeted with a semi-furnished room. The lighting installed is perfect if you want a relaxing vibe after a day of touring the island. Its neo-Asian design also helps the unit to be adaptable to different types of tenants.

This smartly-designed unit is already built with partitions, painted walls, kitchen fixtures, tiled floors, cement finish, bathroom fixtures and a provision for window-type aircon. It also comes with a smart door lock which gives the owner an advantage since there won't be any duplicates.