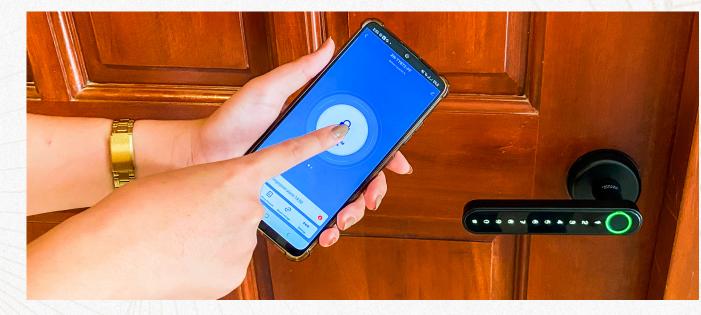

#### **BUILDING AMENITIES**

Open lobby Smart door lock Wide hallways Well-ventilated staircase 2 elevator units Closed Circuit Television (CCTV) System Fire alarm and sprinkler system Fire exits Standby generator set Overhead water tank Parking

This smartly-designed unit is already built with partitions, painted walls, kitchen fixtures, tiled floors, cement finish, bathroom fixtures and a provision for window-type aircon. It also comes with a smart door lock which gives the owner an advantage since there won't be any duplicates.