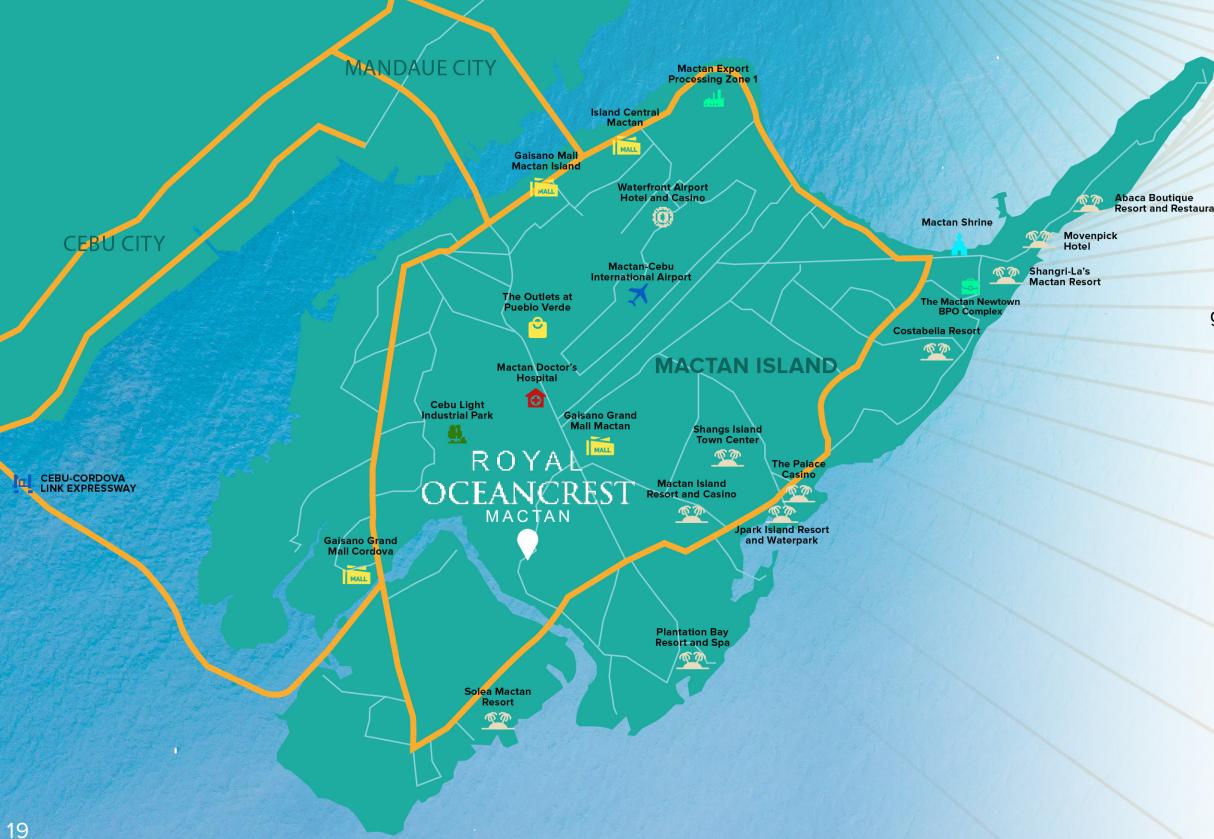

# MACTAN ISLAND

Royal Oceancrest is strategically located in Cebu so you can have all the access you may need, whether you want to visit the beach or roam the business district.

### MACTAN ISLAND

Mactan is one of the most visited areas in Cebu. It's always a "must-see" in travel itineraries because of its rich history. And those types of attraction never loses its charm. In fact, it just gets better with time. That's why it is a good place to invest in. It also helps that the area has an international airport, making it accessible for travelers – both local and international.

| 0.95 km | Gaisano Mactan Island Mall        | MALL |
|---------|-----------------------------------|------|
| 1.3 km  | Mactan Doctors Hospital           | Ð    |
| 2.7 km  | Cebu Light Industrial Park        |      |
| 3.4 km  | The Outlets Mall at Pueblo Verde  | Ê    |
| 3.5 km  | Mactan Export Processing Zone     |      |
| 4.5 km  | Beach resorts                     | 57   |
| 7.5 km  | Mactan-Cebu International Airport | X    |
| 8 km    | The Mactan Newtown BPO Complex    |      |