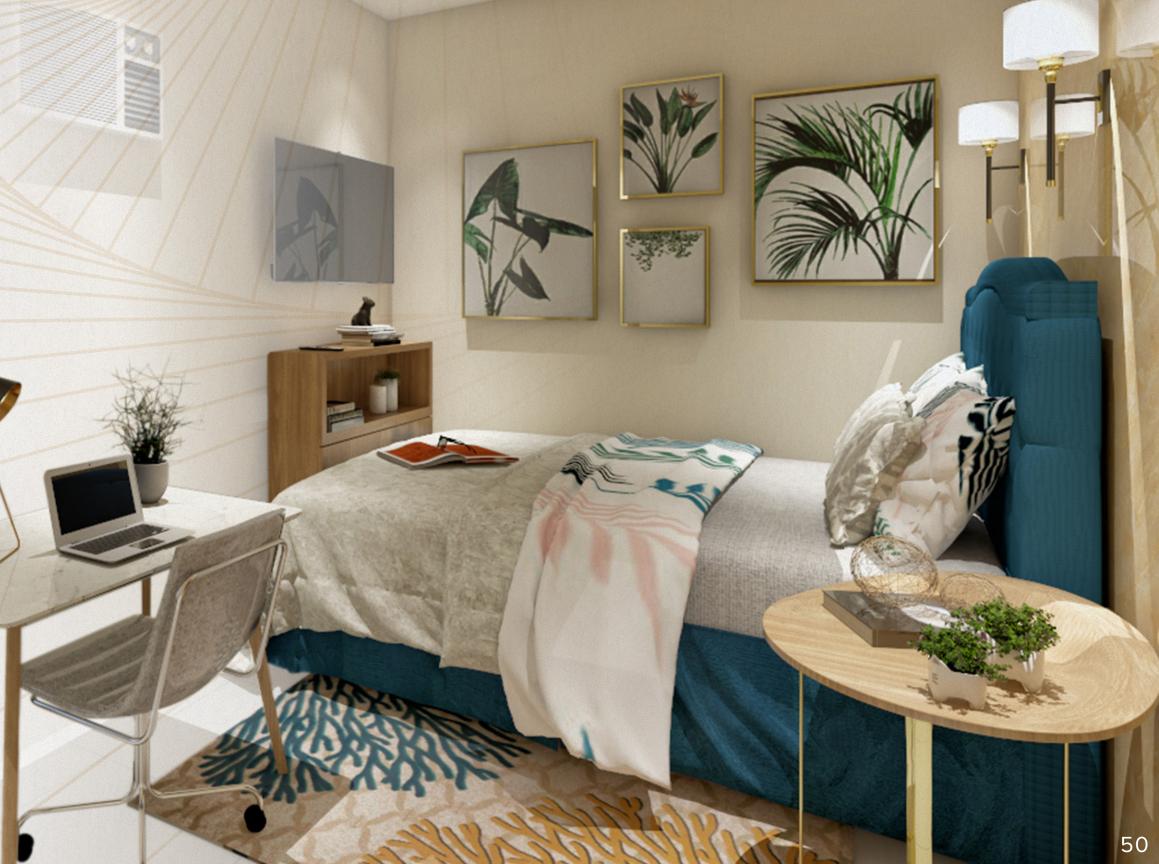

### DESIGNED FOR THE DYNAMIC TRAVELER

As you enter the unit, you will be greeted with a semi-furnished room. The lighting installed is perfect if you want a relaxing vibe after a day of touring the island. Its neo-Asian design also helps the unit to be adaptable to different types of tenants.

This smartly-designed unit is already built with partitions, painted walls, kitchen fixtures, tiled floors, cement finish, bathroom fixtures and a provision for window-type aircon. It also comes with a smart door lock which gives the owner an advantage since there won't be any duplicates.

> Everything one may need for an easy tropical living is here. All that's left to do is move in.