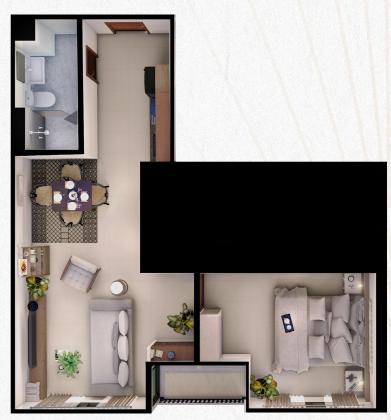

#### **ROYAL OCEANCREST PANGLAO 2**

Typical Unit Floor Plan

1-BEDROOM A

with balcony 30 sqm

#### UNIT FEATURES

Painted walls Tiled living, dining, bedroom, and bathroom Kitchen counter, sink, and cabinets Toilet and bathroom fixtures Smart door lock Provision for telephone, cable, internet lines, and window-type aircon

1 - BEDROOM B with balcony 44 sqm