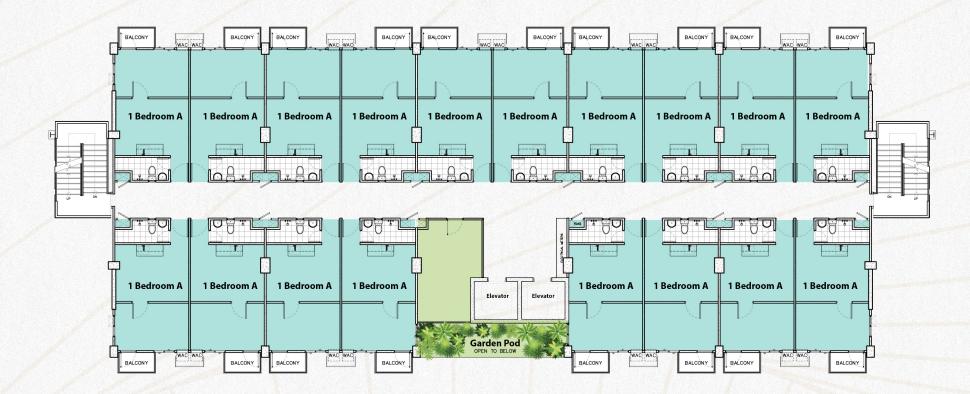

#### ROYAL OCEANCREST PANGLAO 2

Tower A Typical Building Plan

#### GARDEN FLOORS: FLOORS 6-7, 12-14

#### **ROYAL OCEANCREST PANGLAO 2**

Typical Unit Floor Plan

1-BEDROOM A

with balcony 30 sqm

1 - BEDROOM B with balcony 44 sqm