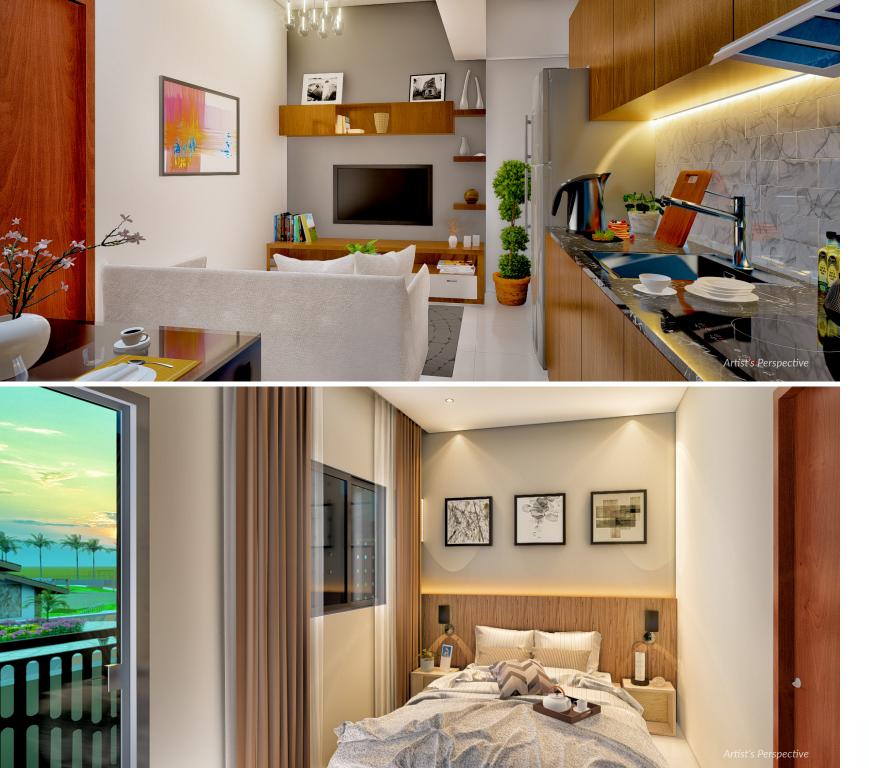

- 1,291 superb finished units
- Private balcony \*except for 1 Bedroom B 2nd floor
- Natural light and fresh air
- Smart door lock

Anit Features

- Painted and tiled living, dining, bedroom and bathroom
- Kitchen counter, sink and cabinets
- Toilet and bathroom fixtures
- Provision for telephone, cable, internet lines