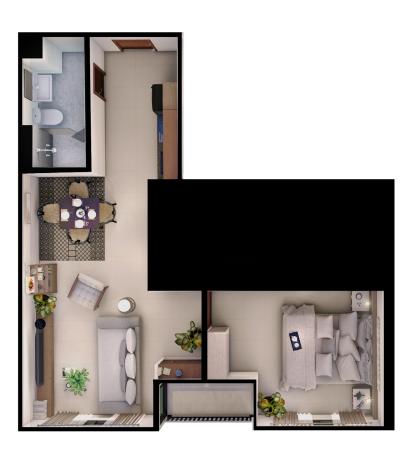

# Suilding Layout

TOWER A

- 1-Bedroom A | 30sqm
- 1-Bedroom B | 44 sqm
- Garden Pods

### 1-BEDROOM A

### 1-BEDROOM B

with Balcony | 44 sqm

Achieve that rare balance of island charm and cosmopolitan flair that only Panglao can offer.

Find it all in