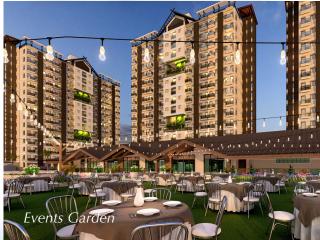

Ride the tide of possibilities, and embrace the new island life at Royal Oceancrest Panglao 2.

- 5 mid-rise buildings
- Grand Entrance and Guardhouse
- Commercial Areas Function Halls,
   Events Garden and Amphitheater,
   Convenience Store, Coffee Shop,
   Restaurants, etc.