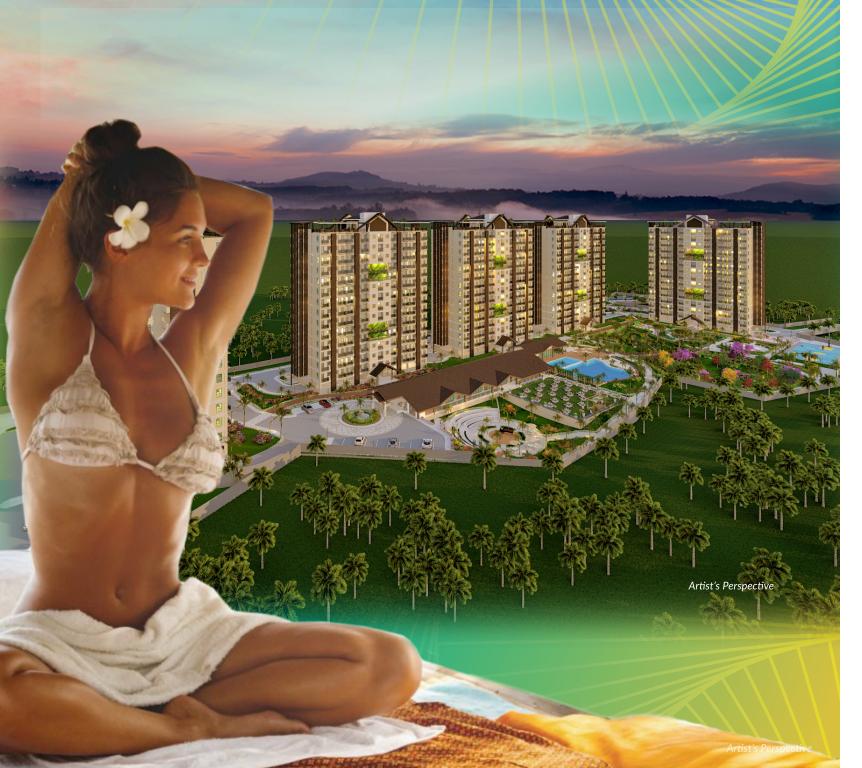

# Open up to a New Way of Living

Royal Oceancrest Panglao 2 is a haven for you to relax and reconnect with yourself and your loved ones. A resort-style development that is set on a 2.8-hectare site in the heart of Panglao, Bohol. It is a development of five mid-rise buildings, with a healthy combination of well-constructed units, tranquility of a sea view, romance of a sunset view, resort-inspired amenities, and a strategic location.

Ride the tide of possibilities, and embrace the new island life at Royal Oceancrest Panglao 2.

- 5 mid-rise buildings
- Grand Entrance and Guardhouse
- Commercial Areas Function Halls,
   Events Garden and Amphitheater,
   Convenience Store, Coffee Shop,
   Restaurants, etc.

# *eisure*Amenities

Complete Amenities are Readily Available for Owners and Tenants to Enjoy

- Infinity Pool
- Kiddie Pool
- Clubhouse
- Fitness Gym
- Jogging Trail
- Bike Trail
- Children's Playground and Spray Park
- Multi-purpose Court
- Mini Wall Climbing
- Outdoor gym and shooting hoops
- Meditation Garden and Koi pond
- Sunken Garden
- Grill stations