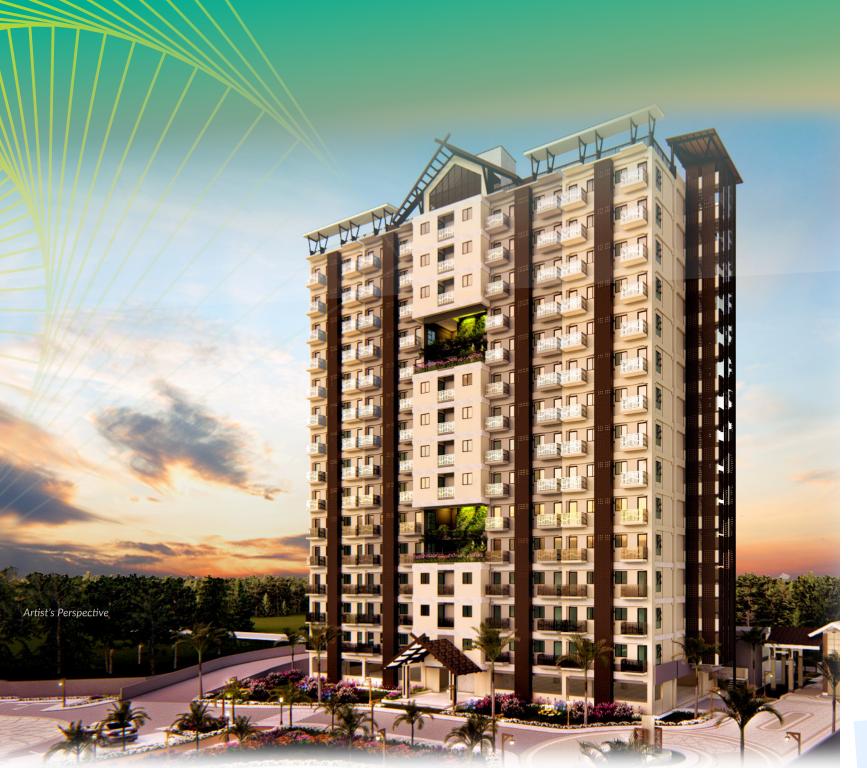

# Open up to a New Way of Living

Royal Oceancrest Panglao 2 is a haven for you to relax and reconnect with yourself and your loved ones. A resort-style development that is set on a 2.8-hectare site in the heart of Panglao, Bohol. It is a development of five mid-rise buildings, with a healthy combination of well-constructed units, tranquility of a sea view, romance of a sunset view, resort-inspired amenities, and a strategic location.

Ride the tide of possibilities, and embrace the new island life at Royal Oceancrest Panglao 2.

- 5 mid-rise buildings
- Grand Entrance and Guardhouse
- Commercial Areas Function Halls,
   Events Garden and Amphitheater,
   Convenience Store, Coffee Shop,
   Restaurants, etc.