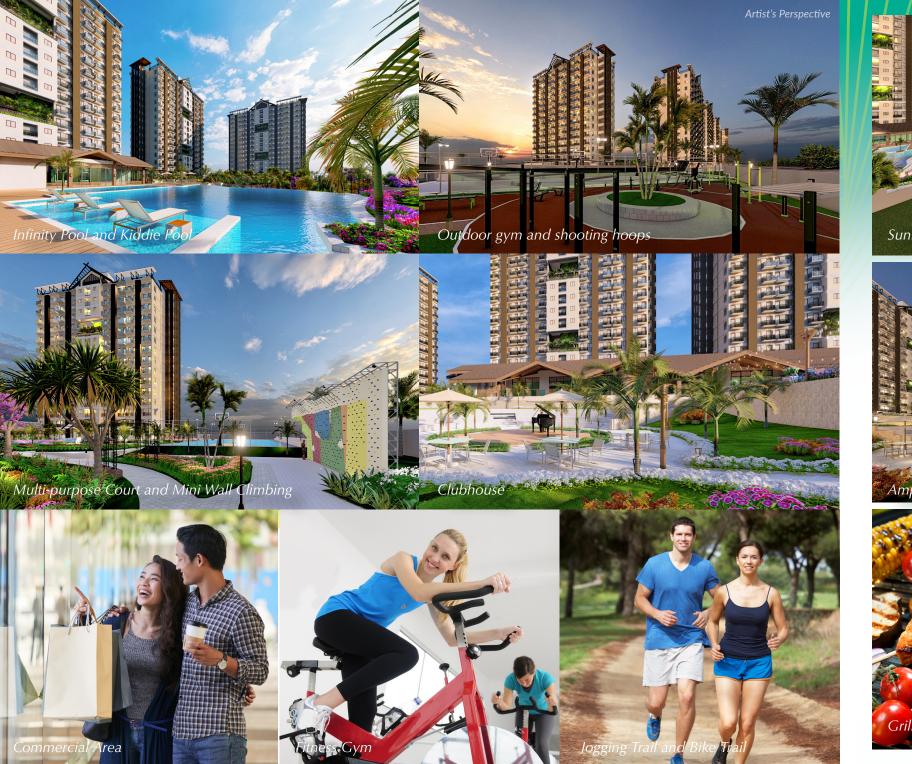

# *eisure*Amenities

Complete Amenities are Readily Available for Owners and Tenants to Enjoy

- Infinity Pool
- Kiddie Pool
- Clubhouse
- Fitness Gym
- Jogging Trail
- Bike Trail
- Children's Playground and Spray Park
- Multi-purpose Court
- Mini Wall Climbing
- Outdoor gym and shooting hoops
- Meditation Garden and Koi pond
- Sunken Garden
- Grill stations