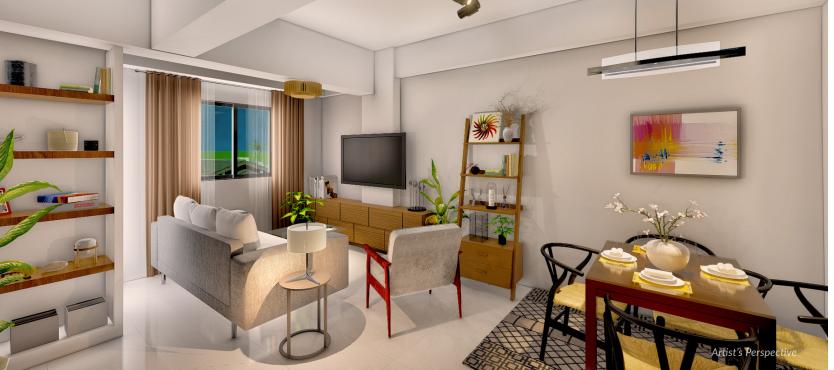

- 1,291 superb finished units
- Private balcony \*except for 1 Bedroom B 2nd floor
- Natural light and fresh air
- Smart door lock

Anit Features

- Painted and tiled living, dining, bedroom and bathroom
- Kitchen counter, sink and cabinets
- Toilet and bathroom fixtures
- Provision for telephone, cable, internet lines