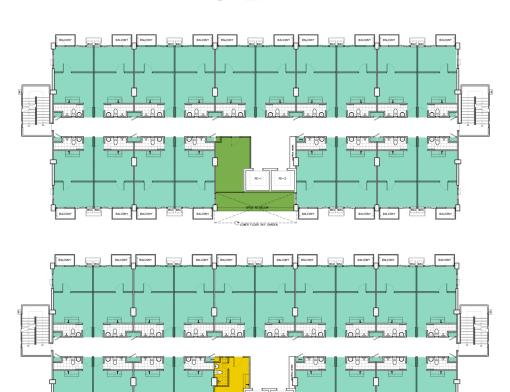

# Suilding Layout

TOWER A

- 1-Bedroom A | 30sqm
- 1-Bedroom B | 44 sqm
- Garden Pods