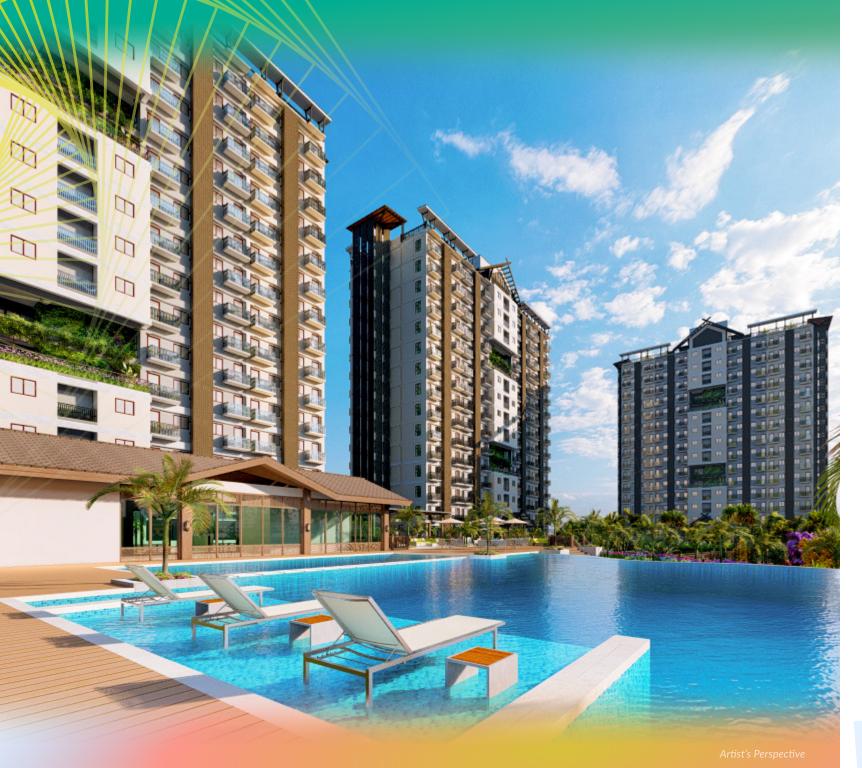

# *eisure*Amenities

Complete Amenities are Readily Available for Owners and Tenants to Enjoy

- Infinity Pool
- Kiddie Pool
- Clubhouse
- Fitness Gym
- Jogging Trail
- Bike Trail
- Children's Playground and Spray Park
- Multi-purpose Court
- Mini Wall Climbing
- Outdoor gym and shooting hoops
- Meditation Garden and Koi pond
- Sunken Garden
- Grill stations

# **Entured Building Amenities**

- Sky Deck with 360 views
- Garden pods

Building
Amenities

- Open lobby
- Wide hallways
- Well ventilated staircase
- 2 elevator units
- Closed Circuit Television (CCTV)
   System
- Fire alarm and sprinkler system with fire exits
- Standby generator set
- Overhead water tank
- Parking