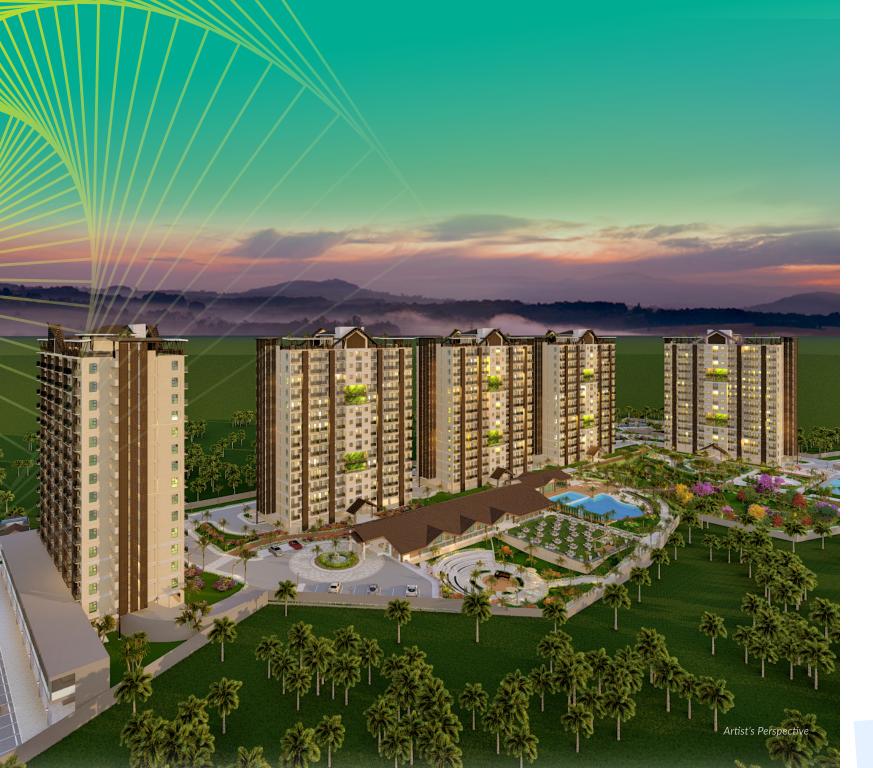

# Open up to a New Way of Living

Royal Oceancrest Panglao 2 is a haven for you to relax and reconnect with yourself and your loved ones. A resort-style development that is set on a 2.8-hectare site in the heart of Panglao, Bohol. It is a development of five mid-rise buildings, with a healthy combination of well-constructed units, tranquility of a sea view, romance of a sunset view, resort-inspired amenities, and a strategic location.

Ride the tide of possibilities, and embrace the new island life at Royal Oceancrest Panglao 2.

- 5 mid-rise buildings
- Grand Entrance and Guardhouse
- Commercial Areas Function Halls,
   Events Garden and Amphitheater,
   Convenience Store, Coffee Shop,
   Restaurants, etc.