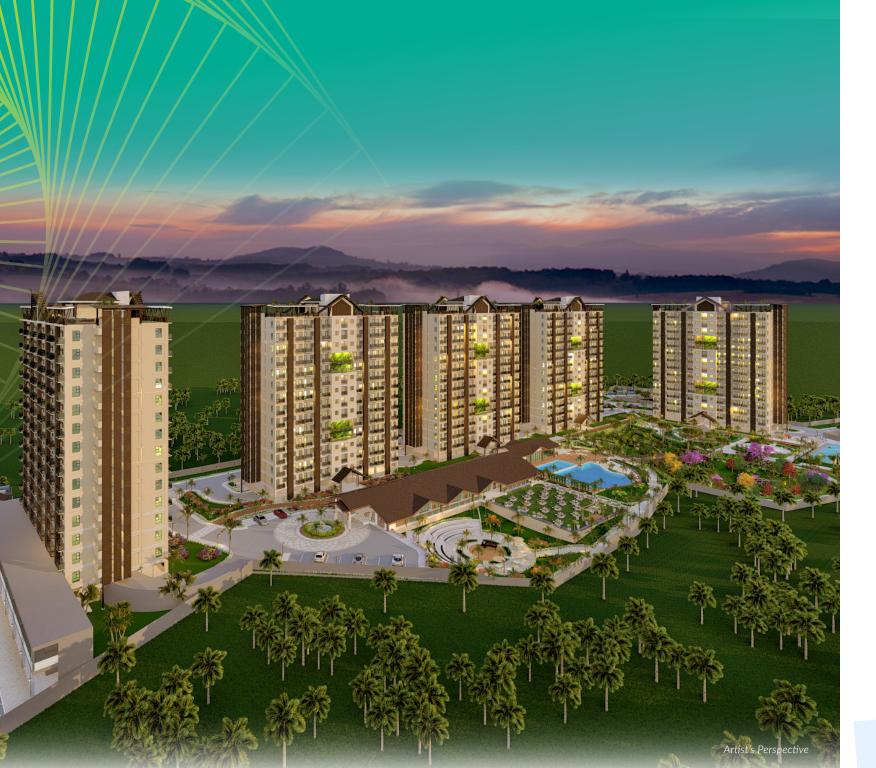

# Open up to a New Way of Living

Royal Oceancrest Panglao 2 is a haven for you to relax and reconnect with yourself and your loved ones. A resort-style development that is set on a 2.8-hectare site in the heart of Panglao, Bohol. It is a development of five mid-rise buildings, with a healthy combination of well-constructed units, tranquility of a sea view, romance of a sunset view, resort-inspired amenities, and a strategic location.

Ride the tide of possibilities, and embrace the new island life at Royal Oceancrest Panglao 2.

- 5 mid-rise buildings
- Grand Entrance and Guardhouse
- Commercial Areas Function Halls,
   Events Garden and Amphitheater,
   Convenience Store, Coffee Shop,
   Restaurants, etc.