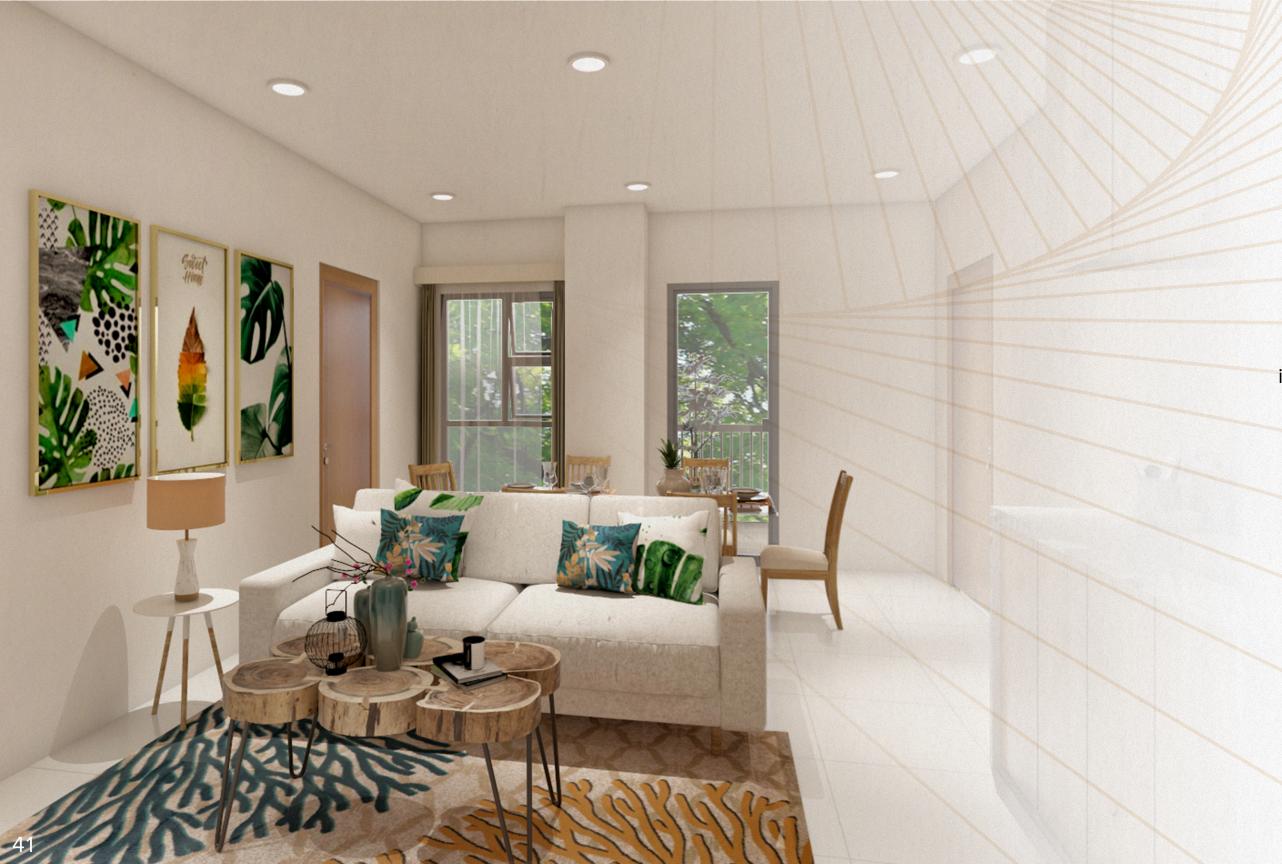

# DESIGNED FOR THE DYNAMIC TRAVELER

As you enter the unit, you will be greeted with a finished room. The lighting installed is perfect if you want a relaxing vibe after a day of touring the island. Its neo-Asian design also helps the unit to be adaptable to different types of tenants.

This smartly-designed unit is already built with partitions, painted walls, kitchen fixtures, tiled floors, cement finish, bathroom fixtures and a provision for window-type aircon.

It also comes with a smart door lock which gives the owner an advantage since there won't be any duplicates.

Everything one may need for an easy tropical living is here.

All that's left to do is move in.