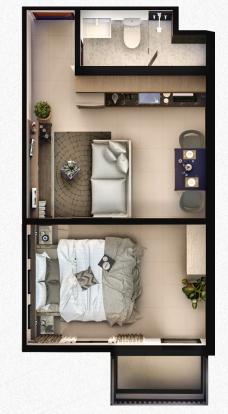

#### ROYAL OCEANCREST PANGLAO 2

Typical Unit Floor Plan

1-BEDROOM A

with balcony 30 sqm

1-BEDROOM B

with balcony 44 sqm

#### **UNIT FEATURES**

Painted walls
Tiled living, dining, bedroom, and bathroom
Kitchen counter, sink, and cabinets
Toilet and bathroom fixtures
Smart door lock
Provision for telephone, cable, internet lines, and window-type aircon