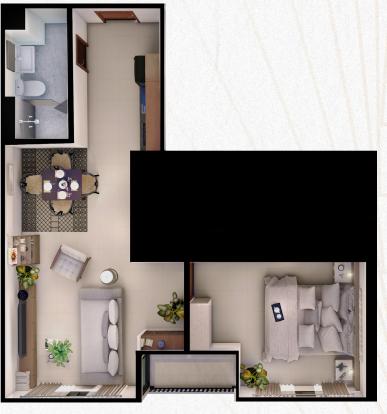

#### ROYAL OCEANCREST PANGLAO 2

Typical Unit Floor Plan

1-BEDROOM A

with balcony 30 sqm

1-BEDROOM B

with balcony 44 sqm

#### **UNIT FEATURES**

Painted walls
Tiled living, dining, bedroom, and bathroom
Kitchen counter, sink, and cabinets
Toilet and bathroom fixtures
Smart door lock
Provision for telephone, cable, internet lines, and window-type aircon