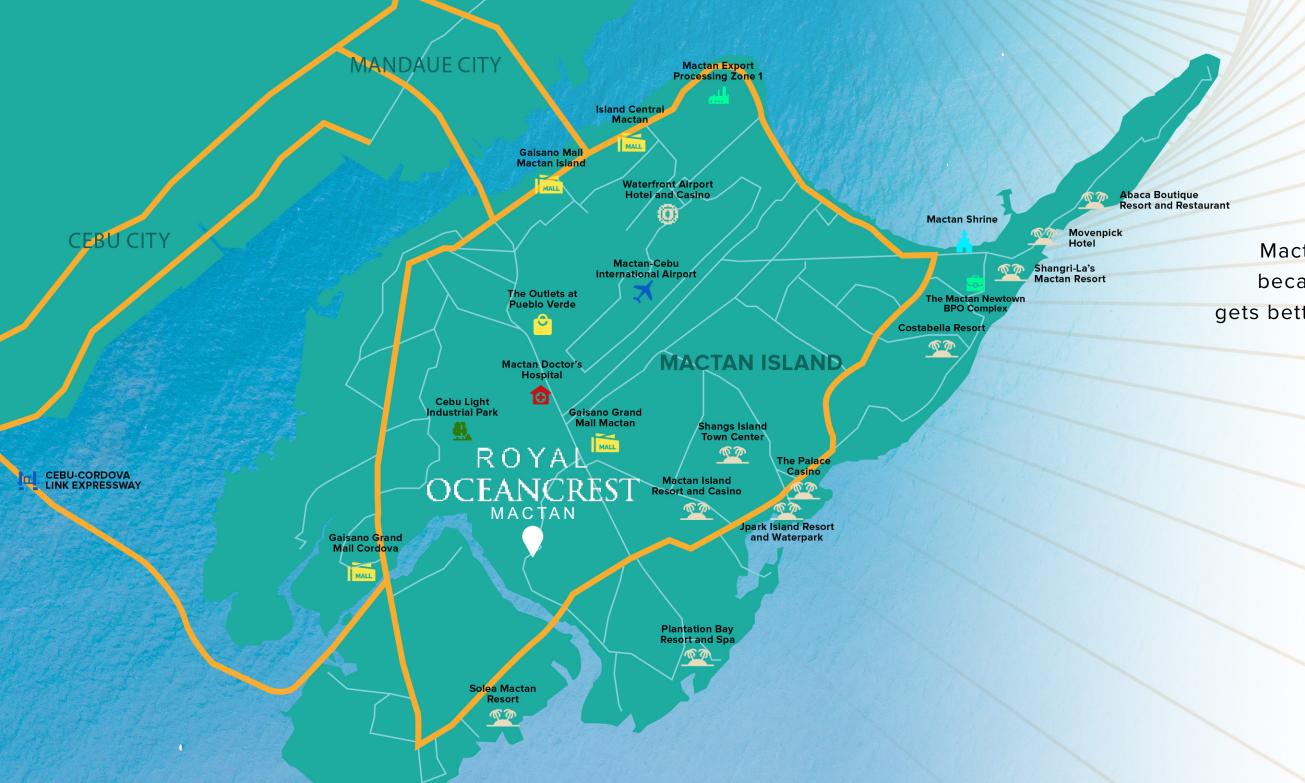

## MACTAN ISLAND

Mactan is one of the most visited areas in Cebu. It's always a "must-see" in travel itineraries because of its rich history. And those types of attraction never loses its charm. In fact, it just gets better with time. That's why it is a good place to invest in. It also helps that the area has an international airport, making it accessible for travelers – both local and international.

| MALL       | Gaisano Mactan Island Mall        | 0.95 km |
|------------|-----------------------------------|---------|
| <b>O</b>   | Mactan Doctors Hospital           | 1.3 km  |
| <u>8),</u> | Cebu Light Industrial Park        | 2.7 km  |
| 0          | The Outlets Mall at Pueblo Verde  | 3.4 km  |
|            | Mactan Export Processing Zone     | 3.5 km  |
| <b>M</b>   | ····· Beach resorts               | 4.5 km  |
| ×          | Mactan-Cebu International Airport | 7.5 km  |
|            | The Mactan Newtown BPO Complex    | 8 km    |
|            |                                   |         |