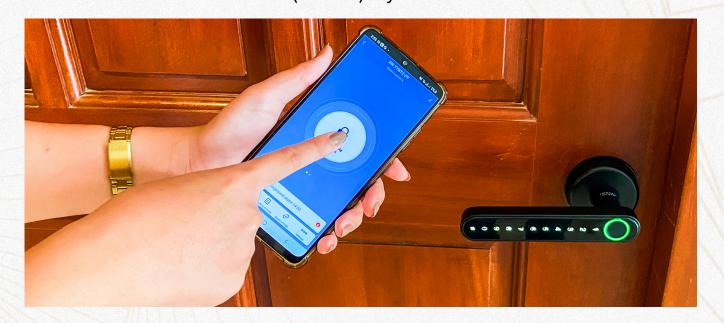

#### **BUILDING AMENITIES**

Open lobby
Smart door lock
Wide hallways
Well-ventilated staircase
2 elevator units
Closed Circuit Television (CCTV) System

Fire alarm and sprinkler system
Fire exits
Standby generator set
Overhead water tank
Parking

This smartly-designed unit is already built with partitions, painted walls, kitchen fixtures, tiled floors, cement finish, bathroom fixtures and a provision for window-type aircon.

It also comes with a smart door lock which gives the owner an advantage since there won't be any duplicates.