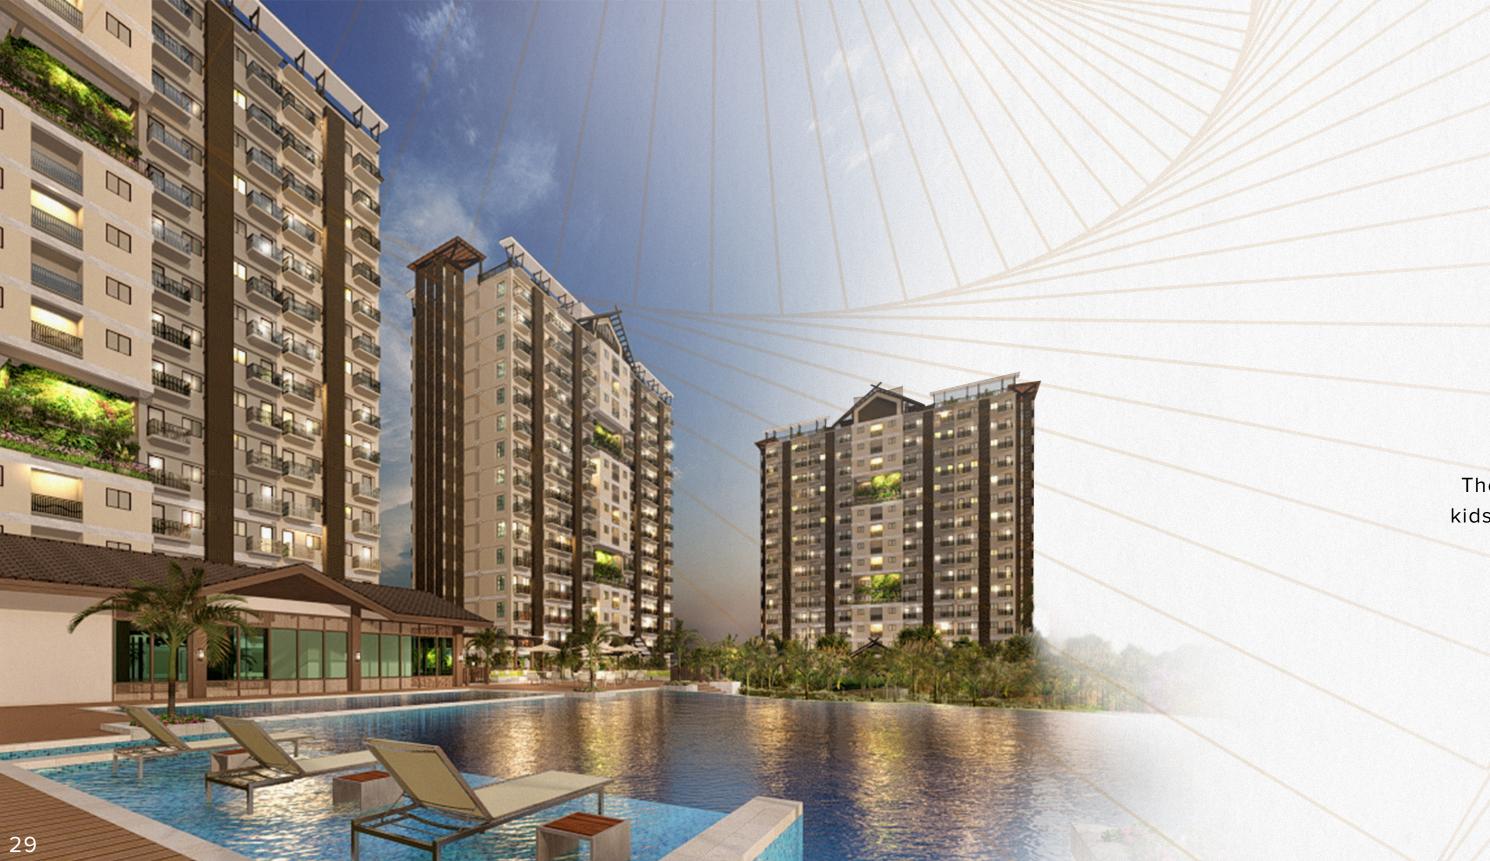

The resort-like amenities include the pool, the clubhouse, function room, kids play area, outdoor gym, and even some grill stations (to name a few).

With its complete facilities, you realize it's the getaway place you don't want to get away from.

# A PICTURESQUE VIEW

With Royal Oceancrest's Skydeck, you get to bask in the stunning 360° view of the gardens and the sunset over the ocean. But the reward doesn't stop there. Even if you're inside the unit, you can still enjoy the garden view from your window or balcony.