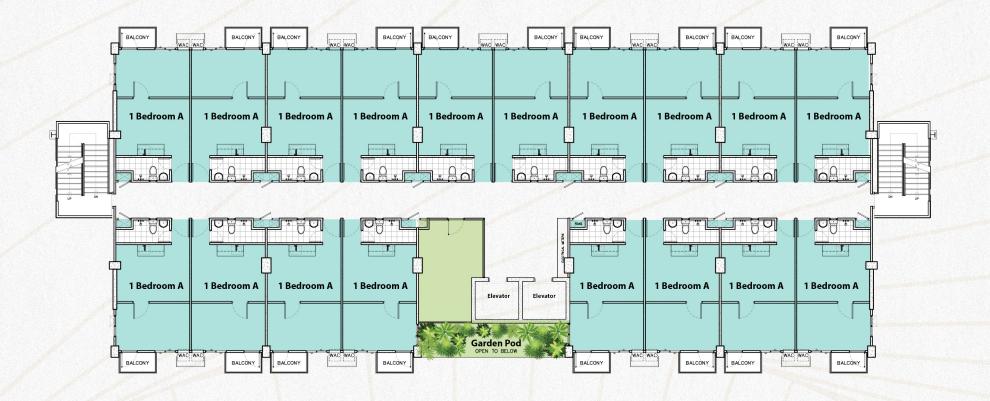

#### ROYAL OCEANCREST PANGLAO 2

Tower A Typical Building Plan

#### **GARDEN FLOORS: FLOORS 6-7, 12-14**