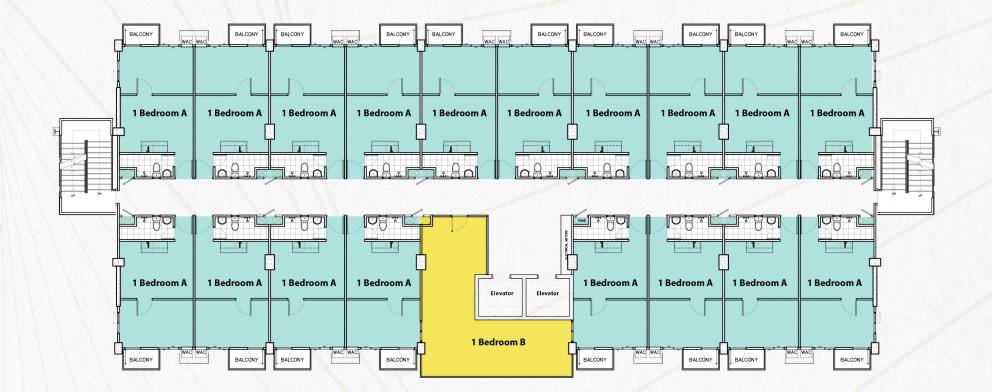

#### ROYAL OCEANCREST PANGLAO 2

Tower A Typical Building Plan

#### **REGULAR FLOORS: FLOORS 2-5, 8-11, 15-17**