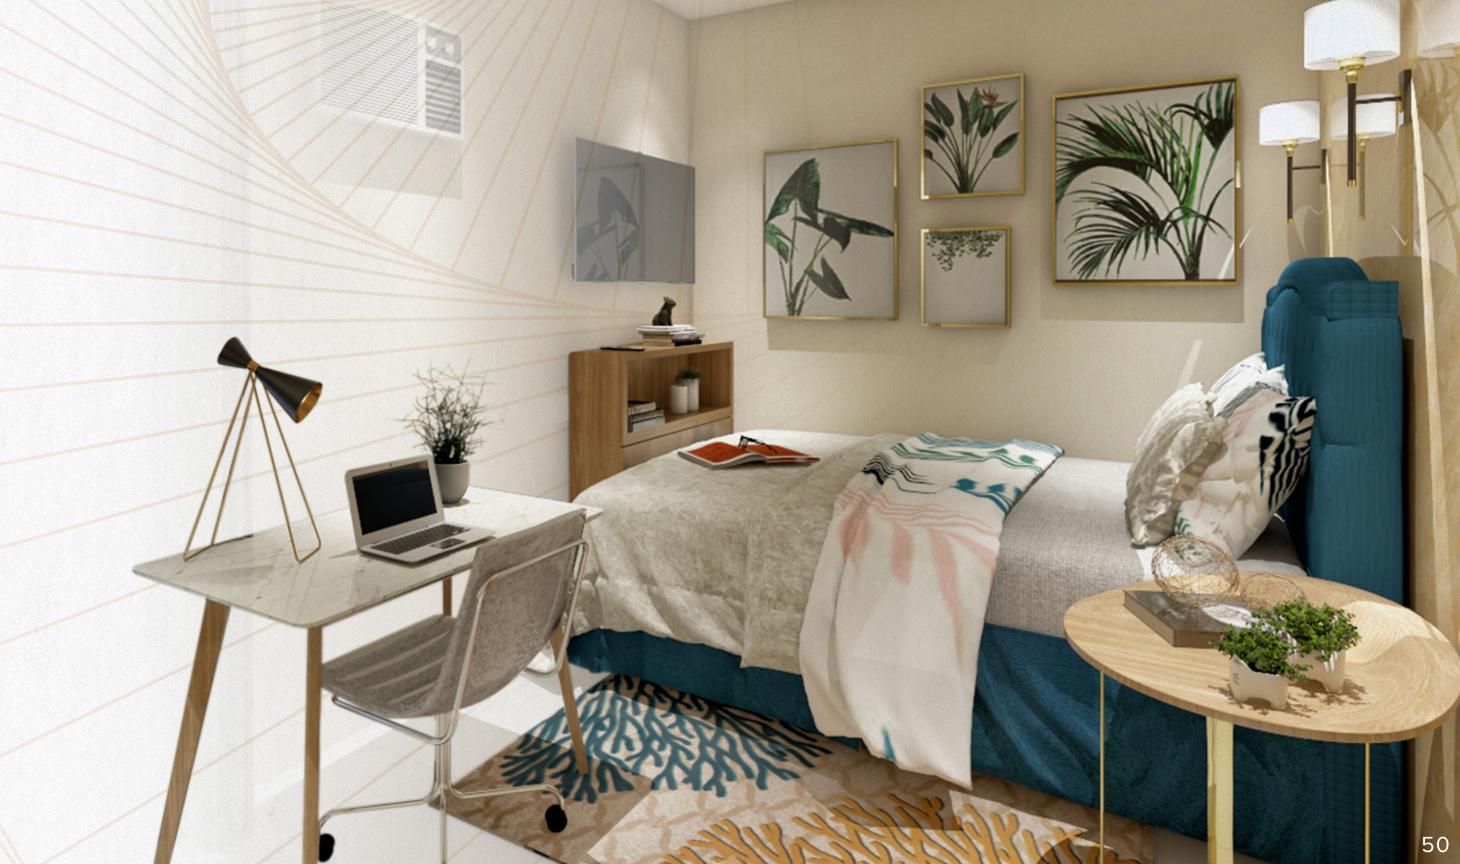

# DESIGNED FOR THE DYNAMIC TRAVELER

As you enter the unit, you will be greeted with a finished room. The lighting installed is perfect if you want a relaxing vibe after a day of touring the island. Its neo-Asian design also helps the unit to be adaptable to different types of tenants.

This smartly-designed unit is already built with partitions, painted walls, kitchen fixtures, tiled floors, cement finish, bathroom fixtures and a provision for window-type aircon.

It also comes with a smart door lock which gives the owner an advantage since there won't be any duplicates.

#### **UNIT FEATURES**

Painted walls
Tiled living, dining, bedroom, and bathroom
Kitchen counter, sink, and cabinets
Toilet and bathroom fixtures
Smart door lock
Provision for telephone, cable, internet lines, and window-type aircon